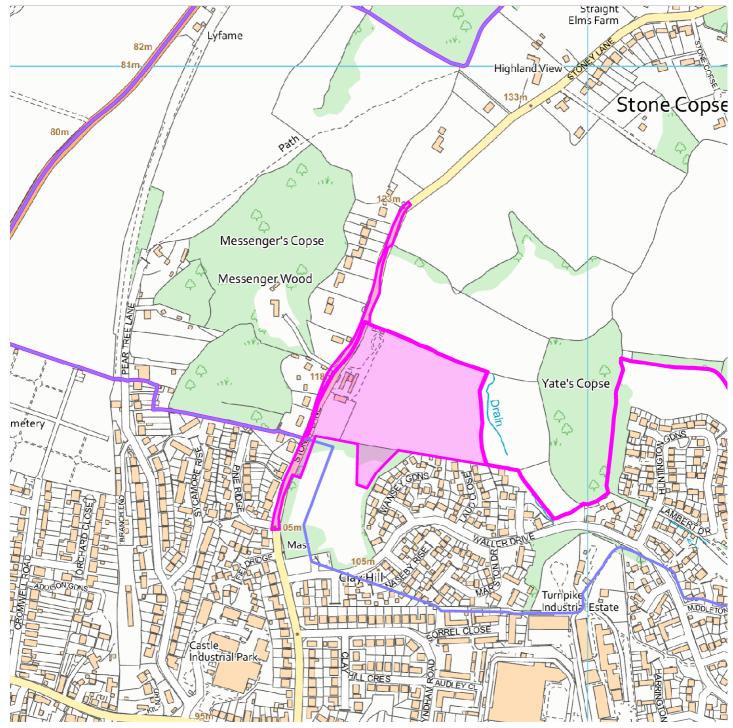

## 20/00604/FULEXT

## Coley Farm, Stoney Lane, Ashmore Green RG18 0HG

## **Map Centre Coordinates:**

Reproduced from the Ordnance Survey map with the permission of the Controller of Her Majesty's Stationery Office © Crown Copyright 2003.

Unauthorised reproduction infringes Crown Copyright and may lead to prosecution or civil proceedings .